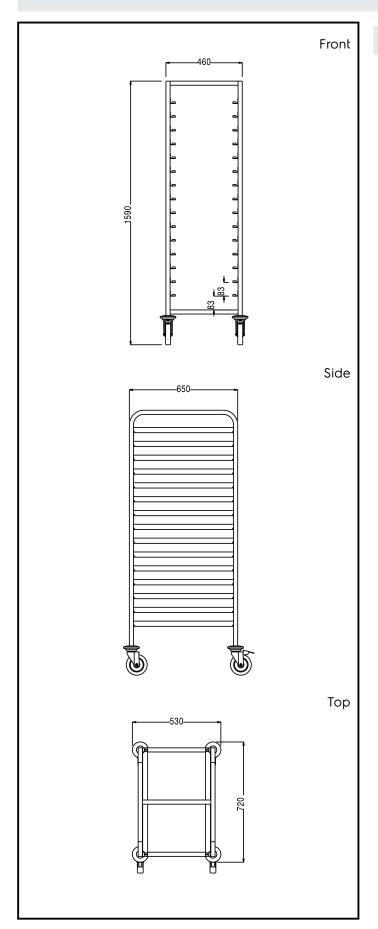

# **Key Information:**

External dimensions, Width:

361000 (CTR15TS)530 mmExternal dimensions, Depth:720 mmExternal dimensions, Height:1590 mmNet weight:20 kg

Self Service Trolley for 15 pastry trays - 400x600mm